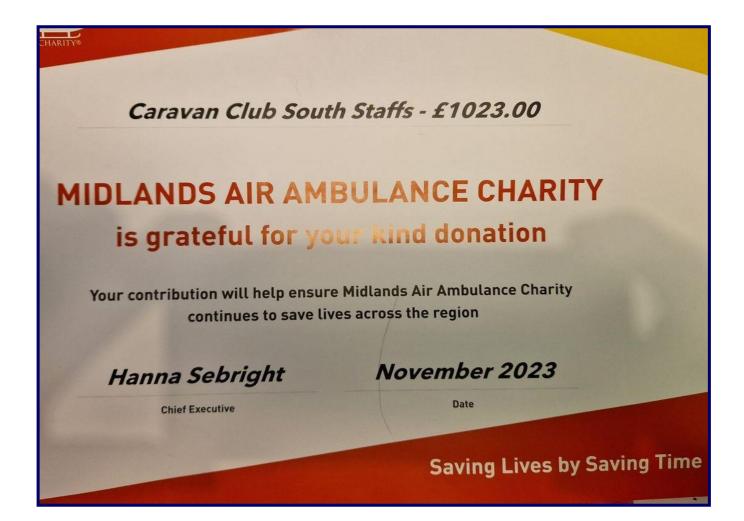

Please support the centres chosen charity (Prostate Cancer) by donating any unwanted items you may have. Thank you.

### THIS YEAR THE CENTRE'S CHOSEN CHARITY WILL GO TO POSTRATE CANCER

Rally Number: 7 10th-12th May:

Riverside Caravan Park,

Bridgnorth.

Post Code: WV15 6BY

Your Host: Mrs. Judith Berry.

<u>Directions:</u> From Bridgnorth take the A442 Kidderminster Road. Site on right in 200 yards after the A458 island. Look for SSCC signs. Look for SSCC signs.

### THIS YEAR THE CENTRE'S CHOSEN CHARITY WILL GO TO POSTRATE CANCER.

Rally Number: 9

Spring Bank Holiday.

24th-27th May: RALLT CANCELLED

Willows Farm Warton, Nr Tamworth Staffs. Post Code: **B79 0HS** 

Your Host: Mark Critchley.

### The Centre's Chosen Charity this year is for Prostate Cancer.

Please support us in raising money for this charity. By donating any unwanted items that you may have. Rally Number: 30 15<sup>N/3</sup>15<sup>th</sup> December. Christmas Party Rally. Offley Hay Village Hall, Eccleshall.