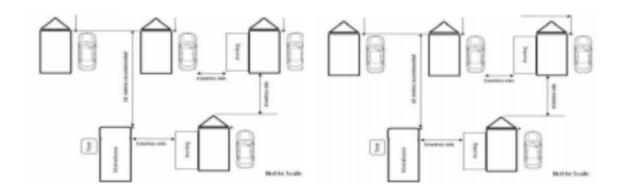

# GENERAL LETTERS TO CENTRES SECTION 3, ANNEX D 1st September 2014 PITCH SPACING AT RALLIES.

A minimum spacing between facing walls of adjacent motorhomes and caravans (the unit) of 6 metres is required. There must also be 3 metres clear between outfits, where an outfit is taken to mean and include the unit, an awning, pup tent and a car. Whilst there is no spacing restriction with regard to rally field boundaries, e.g. fences, trees and hedges, the siting of outfits must not be allowed to interfere with the activities of local people, their privacy or enjoyment of their property. This diagram is reproduced from the Natural England Guide to 'Camping and Touring Caravan Exemption Certificates'